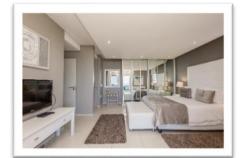

#### **1 Bedroom Apartment**

This 60 sq meter apartment has stunning uninterrupted views of Table Mountain, Robben Island and the ocean. The bedroom is fitted with a ceiling fan, built in cupboard, dressing table with mirror and has sandblasted glass doors leading to the bathroom (bath, hand basin, toilet and separate shower) The open plan living area consists of the kitchen, dining area and lounge with double sliding doors which open up onto a stand-on balcony from where you can enjoy the best view in Cape Town.

#### 1 Bedroom Apartment with Enclosed Balcony

This 68sq meter one bedroom apartment with its 59sq meter enclosed balcony has stunning views of Table Mountain, Robben Island and the ocean. The bedroom is fitted with a ceiling fan, built in cupboard, dressing table, mirror and sandblasted glass doors leading to a full bathroom. The open plan living area consists of the kitchen, dining area and lounge which has a sliding door opening up onto a stand-on balcony. Another sliding door leads to the stunning and spacious enclosed balcony which has 2 seating areas, 2 loungers and a bar area. Here you can relax and truly enjoy the view no matter what the weather conditions.