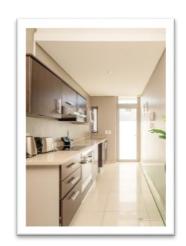

#### **1 Bedroom Apartment**

This 60 sq meter apartment has stunning uninterrupted views of Table Mountain, Robben Island and the ocean. The bedroom is fitted with a ceiling fan, built in cupboard, dressing table with mirror and has sandblasted glass doors leading to the bathroom (bath, hand basin, toilet and separate shower) The open plan living area consists of the kitchen, dining area and lounge with double sliding doors which open up onto a stand-on balcony from where you can enjoy the best view in Cape Town.

|       | Apartment | Description | Internal | Balcony | Total | Price incl | Levies | CSOS | Rates |
|-------|-----------|-------------|----------|---------|-------|------------|--------|------|-------|
| •     |           |             | Size     | Size    | Size  | VAT        | i      |      | i     |
| Level |           |             |          |         |       |            |        |      |       |
| 1     | 102       | 1 Bedroom   | 60       | 0       | 60    | R2 620 000 | R1 793 | R21  | R513  |
| 1     | 103       | 1 Bedroom   | 60       | 0       | 60    | R2 620 000 | R1 708 | R19  | R513  |
| 5     | 503       | 1 Bedroom   | 60       | 0       | 60    | R2 790 000 | R1 708 | R19  | R513  |
| 7     | 706       | 1 Bedroom   | 60       | 0       | 60    | R2 900 000 | R1 708 | R19  | R513  |
| 9     | 902       | 1 Bedroom   | 60       | 0       | 60    | R2 997 000 | R1 708 | R19  | R513  |