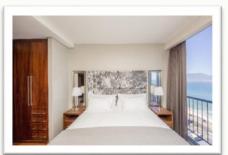

#### **1 Bedroom Apartment**

This 60 sq meter apartment has stunning uninterrupted views of Table Mountain, Robben Island and the ocean. The bedroom is fitted with a ceiling fan, built in cupboard, dressing table with mirror and has sandblasted glass doors leading to the bathroom (bath, hand basin, toilet and separate shower) The open plan living area consists of the kitchen, dining area and lounge with double sliding doors which open up onto a stand-on balcony from where you can enjoy the best view in Cape Town.

#### 1 Bedroom Apartment with Enclosed Balcony

This 68sq meter one bedroom apartment with its 59sq meter enclosed balcony has stunning views of Table Mountain, Robben Island and the ocean. The bedroom is fitted with a ceiling fan, built in cupboard, dressing table, mirror and sandblasted glass doors leading to a full bathroom. The open plan living area consists of the kitchen, dining area and lounge which has a sliding door opening up onto a stand-on balcony. Another sliding door leads to the stunning and spacious enclosed balcony which has 2 seating areas, 2 loungers and a bar area. Here you can relax and truly enjoy the view no matter what the weather conditions.