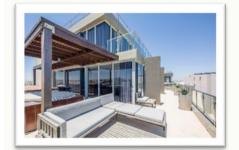

#### 2 Bedroom Apartment Deluxe With Large Balcony and Splash Pool

This beautiful 86sq meter 2 bedroom 2 bathroom apartment with a large balcony has stunning views of Table Mountain, Robben Island and the ocean. The main bedroom has a wall mounted TV and a ceiling fan, built in cupboard, dressing table with mirror and a sliding door that leads out onto the balcony. The en-suite bathroom has a bath with hand shower, hand basin and toilet. The second bedroom has a two single beds with a built in cupboard. A second bathroom with shower, wash basin and toilet is situated next to the second bedroom. The open plan living area consisting of kitchen, dining area and lounge with flat screen TV has sliding doors which open up onto the balcony with its own splash pool. There's plenty of space where you can enjoy a barbecue on the gas "braai", laze around in the sun or have sundowners while simply enjoying the most spectacular sunsets

|       | Apartment | Description | Internal | Balcony       | Total | Price incl | Levies | CSOS | Rates  |
|-------|-----------|-------------|----------|---------------|-------|------------|--------|------|--------|
| Size  | Size      | Size V      | 'AT      |               |       |            |        |      |        |
| Level |           |             |          |               |       |            |        |      |        |
| 2     | 209       | 2 Bedroom   | 86       | 59(terr/pool) | 145   | R6 660 000 | R3 273 | R40  | R1 422 |