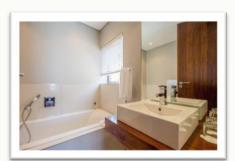

#### 2 Bedroom Apartment Deluxe With Large Balcony and Splash Pool

This beautiful 86sq meter 2 bedroom 2 bathroom apartment with a large balcony has stunning views of Table Mountain, Robben Island and the ocean. The main bedroom has a wall mounted TV and a ceiling fan, built in cupboard, dressing table with mirror and a sliding door that leads out onto the balcony. The en-suite bathroom has a bath with hand shower, hand basin and toilet. The second bedroom has a two single beds with a built in cupboard. A second bathroom with shower, wash basin and toilet is situated next to the second bedroom. The open plan living area consisting of kitchen, dining area and lounge with flat screen TV has sliding doors which open up onto the balcony with its own splash pool. There's plenty of space where you can enjoy a barbecue on the gas "braai", laze around in the sun or have sundowners while simply enjoying the most spectacular sunsets