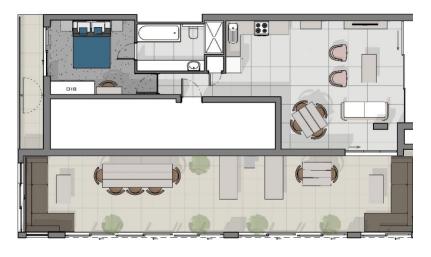

# 1 Bedroom Studio Apartment with Private Balcony Layout and Interior (G 11)

This lower floor bachelor apartment with its private 10sq meter balcony has beautiful views of Table Mountain, Robben Island and the ocean. The bedroom with built in cupboard, dressing table with mirror has two sliding doors which opens up into the lounge area. It has an en suite shower, basin and toilet. The open plan living area consisting of a kitchen, small dining area and lounge with a sliding door which opens up onto a private balcony where you can sit and relax while enjoying the best view in Cape Town.

| Apartment | Description | Internal | Balcony | Total | Price incl | Levies | CSOS | Rates |  |
|-----------|-------------|----------|---------|-------|------------|--------|------|-------|--|
|           |             | Size     | Size    | Size  | VAT        |        |      |       |  |
| G 11      | 1 Bedroom   | 50       | 10      | 60    | R2 620 000 | R1 708 | R19  | R513  |  |