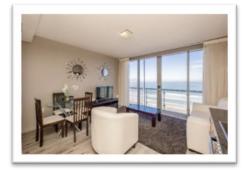

#### **1 Bedroom Apartment**

This 60 sq meter apartment has stunning uninterrupted views of Table Mountain, Robben Island and the ocean. The bedroom is fitted with a ceiling fan, built in cupboard, dressing table with mirror and has sandblasted glass doors leading to the bathroom (bath, hand basin, toilet and separate shower) The open plan living area consists of the kitchen, dining area and lounge with double sliding doors which open up onto a stand-on balcony from where you can enjoy the best view in Cape Town.

#### **2 Bedroom Apartment with stand on Balcony**

This 63sq meter apartment has stunning uninterrupted views of Table Mountain, Robben Island and the ocean. The main bedroom is fitted with a ceiling fan, built in cupboard and a dressing table with mirror. The inter-leading shared bathroom has a bath, hand basin, toilet and separate shower. The smaller second bedroom has a bunk bed (sleeping 2) and built in cupboard. The open plan living area consisting of a kitchen, dining area and lounge has a double sliding door which opens up onto a stand-on balcony from where you can enjoy the best view in Cape Town.

#### **2 Bedroom Apartment with Corner Windows**

This 63sq meter apartment has stunning uninterrupted views of Table Mountain, Robben Island and the ocean. The main bedroom which is fitted with a ceiling fan, built in cupboard and a dressing table with mirror. The inter-leading shared bathroom has a bath, hand basin, toilet and separate shower. A smaller second bedroom is furnished with a bunk bed (sleeping 2) and built in cupboard. The open plan living area consisting of a kitchen, dining area and lounge has stacking corner windows which open up to allow you to enjoy the fresh sea air and the best view in Cape Town.