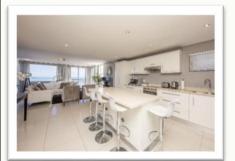

Infinity Apartments comprises of mostly 1 and 2 bedroom stylishly furnished apartments with well equipped kitchens and living areas. There is also a 2 and a 3 bedroom apartment each with a large open balcony with private splash pool. All apartments have a safe and secure parking on site

# 1 Bedroom Studio Apartment with Private Balcony Layout and Interior (G 11)

This lower floor bachelor apartment with its private 10sq meter balcony has beautiful views of Table Mountain, Robben Island and the ocean. The bedroom with built in cupboard, dressing table with mirror has two sliding doors which opens up into the lounge area. It has an en suite shower, basin and toilet. The open plan living area consisting of a kitchen, small dining area and lounge with a sliding door which opens up onto a private balcony where you can sit and relax while enjoying the best view in Cape Town.