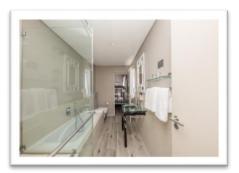

# 1 Bedroom Studio Apartment with Private Balcony Layout and Interior (G 11)

This lower floor bachelor apartment with its private 10sq meter balcony has beautiful views of Table Mountain, Robben Island and the ocean. The bedroom with built in cupboard, dressing table with mirror has two sliding doors which opens up into the lounge area. It has an en suite shower, basin and toilet. The open plan living area consisting of a kitchen, small dining area and lounge with a sliding door which opens up onto a private balcony where you can sit and relax while enjoying the best view in Cape Town.

#### **1 Bedroom Apartment**

This 60 sq meter apartment has stunning uninterrupted views of Table Mountain, Robben Island and the ocean. The bedroom is fitted with a ceiling fan, built in cupboard, dressing table with mirror and has sandblasted glass doors leading to the bathroom (bath, hand basin, toilet and separate shower) The open plan living area consists of the kitchen, dining area and lounge with double sliding doors which open up onto a stand-on balcony from where you can enjoy the best view in Cape Town.