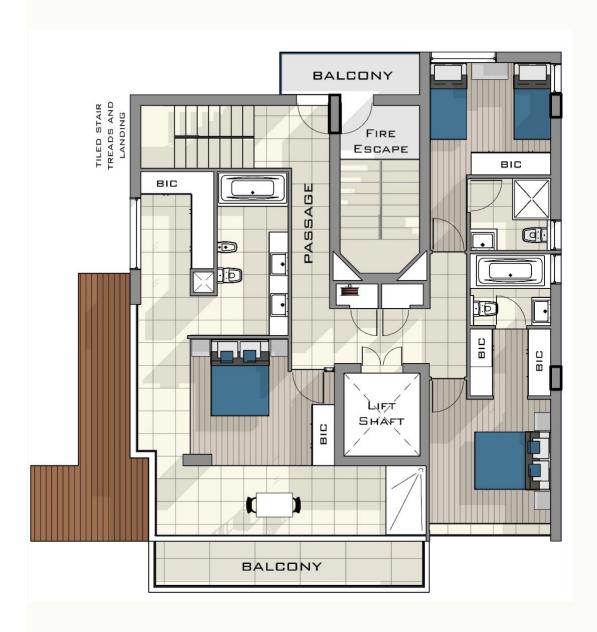

# 4 Bedroom/ 4 Bathroom Penthouse with Jacuzzi and Large Balcony

This stunning 207sq meter double level apartment with majestic views is situated on the 11th and 12th floor. It has 4 bedrooms with built in cupboards and flat screen TV's in every bedroom as well as 4 bathrooms. The spacious lounge and the 2<sup>nd</sup> smaller lounge with bar both have flat screen TV's. The kitchen is well equipped and forms part of the open plan lounge and dining area with sliding doors leading out onto the balcony. The large balcony on the 1st level has a Jacuzzi and shaded lounging area with a large portable gas barbecue. Amazing uninterrupted views over the ocean and Table Mountain. A truly magnificent place to spend time with special friends and family. Full DSTV package throughout.