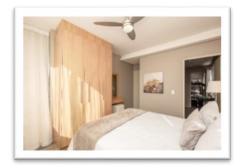

#### **1 Bedroom Apartment**

This 60 sq meter apartment has stunning uninterrupted views of Table Mountain, Robben Island and the ocean. The bedroom is fitted with a ceiling fan, built in cupboard, dressing table with mirror and has sandblasted glass doors leading to the bathroom (bath, hand basin, toilet and separate shower) The open plan living area consists of the kitchen, dining area and lounge with double sliding doors which open up onto a stand-on balcony from where you can enjoy the best view in Cape Town.

#### 1 Bedroom Apartment with Enclosed Balcony

This 68sq meter one bedroom apartment with its 59sq meter enclosed balcony has stunning views of Table Mountain, Robben Island and the ocean. The bedroom is fitted with a ceiling fan, built in cupboard, dressing table, mirror and sandblasted glass doors leading to a full bathroom. The open plan living area consists of the kitchen, dining area and lounge which has a sliding door opening up onto a stand-on balcony. Another sliding door leads to the stunning and spacious enclosed balcony which has 2 seating areas, 2 loungers and a bar area. Here you can relax and truly enjoy the view no matter what the weather conditions.