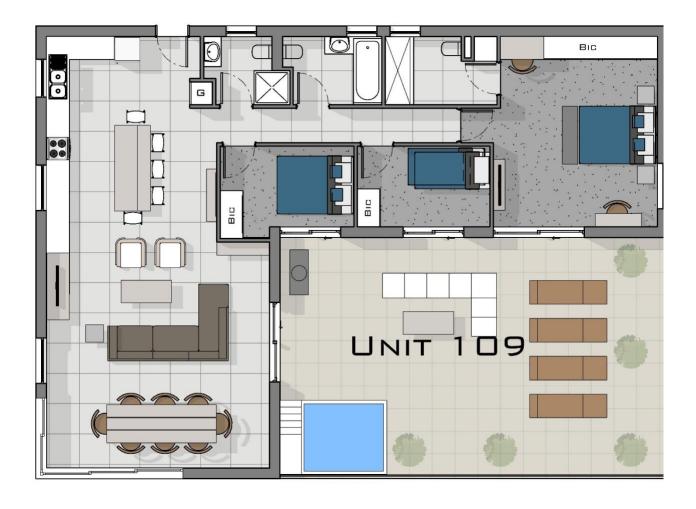

#### 3 Bedroom Apartment Deluxe With Large Balcony and Splash Pool

Absolutely stunning 110sq meter 3 bedroom 3 bathroom apartment with a large balcony and pool which has awesome views of Table Mountain and the ocean. The spacious main bedroom with flat screen TV is well designed with built in cupboards, a dressing table and a sliding door that leads out onto the balcony. The en-suite bathroom has a bath with a hand shower, hand basin and toilet. The second bedroom has a double bed with a built in cupboard. Situated across from the second bedroom is another bathroom with shower, wash basin and toilet. The 3<sup>rd</sup> bedroom also has a double bed (which can be changed to a bunk bed) with a built in cupboard and has a 3<sup>rd</sup> bathroom situated next to it with bath, wash basin and toilet. All bedrooms have sliding doors which open up onto the balcony. The stunning spacious open plan living has a well fitted kitchen, dining area and lounge which has sliding doors which open up onto the balcony with a splash pool. There's plenty of space where you can enjoy a barbecue on the gas "braai", laze around in the sun or have sundowners while simply enjoying the most spectacular sunsets!

| Apartment | Description | Internal | Balcony       | Total | Price incl | Levies | CSOS | Rates |  |
|-----------|-------------|----------|---------------|-------|------------|--------|------|-------|--|
|           |             | Size     | Size          | Size  | VAT        |        |      |       |  |
| 109       | 3 bedroom   | 110      | 59(terr/pool) | 169   | SOLD       |        |      |       |  |

# 3 Bedroom Apartment Deluxe With Large Balcony and Splash Pool