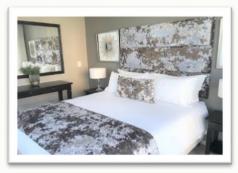

#### 2 Bedroom Apartment Deluxe With Large Balcony and Splash Pool

This beautiful 86sq meter 2 bedroom 2 bathroom apartment with a large balcony has stunning views of Table Mountain, Robben Island and the ocean. The main bedroom has a wall mounted TV and a ceiling fan, built in cupboard, dressing table with mirror and a sliding door that leads out onto the balcony. The en-suite bathroom has a bath with hand shower, hand basin and toilet. The second bedroom has a two single beds with a built in cupboard. A second bathroom with shower, wash basin and toilet is situated next to the second bedroom. The open plan living area consisting of kitchen, dining area and lounge with flat screen TV has sliding doors which open up onto the balcony with its own splash pool. There's plenty of space where you can enjoy a barbecue on the gas "braai", laze around in the sun or have sundowners while simply enjoying the most spectacular sunsets