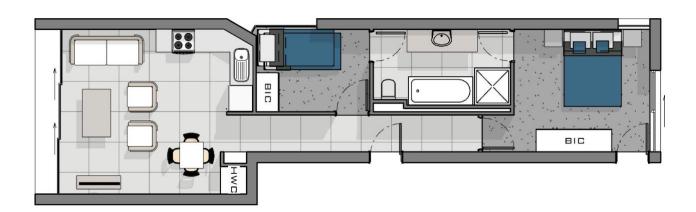

Infinity Apartments comprises of mostly 1 and 2 bedroom stylishly furnished apartments with well equipped kitchens and living areas. There is also a 2 and a 3 bedroom apartment each with a large open balcony with private splash pool. All apartments have a safe and secure parking on site