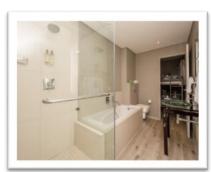

#### **1 Bedroom Apartment**

This 60 sq meter apartment has stunning uninterrupted views of Table Mountain, Robben Island and the ocean. The bedroom is fitted with a ceiling fan, built in cupboard, dressing table with mirror and has sandblasted glass doors leading to the bathroom (bath, hand basin, toilet and separate shower) The open plan living area consists of the kitchen, dining area and lounge with double sliding doors which open up onto a stand-on balcony from where you can enjoy the best view in Cape Town.