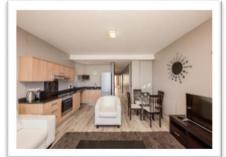

#### **2 Bedroom Apartment with stand on Balcony**

This 63sq meter apartment has stunning uninterrupted views of Table Mountain, Robben Island and the ocean. The main bedroom is fitted with a ceiling fan, built in cupboard and a dressing table with mirror. The inter-leading shared bathroom has a bath, hand basin, toilet and separate shower. The smaller second bedroom has a bunk bed (sleeping 2) and built in cupboard. The open plan living area consisting of a kitchen, dining area and lounge has a double sliding door which opens up onto a stand-on balcony from where you can enjoy the best view in Cape Town.

#### **2 Bedroom Apartment with Corner Windows**

This 63sq meter apartment has stunning uninterrupted views of Table Mountain, Robben Island and the ocean. The main bedroom which is fitted with a ceiling fan, built in cupboard and a dressing table with mirror. The inter-leading shared bathroom has a bath, hand basin, toilet and separate shower. A smaller second bedroom is furnished with a bunk bed (sleeping 2) and built in cupboard. The open plan living area consisting of a kitchen, dining area and lounge has stacking corner windows which open up to allow you to enjoy the fresh sea air and the best view in Cape Town.

#### 2 Bedroom Apartment Deluxe With Large Balcony and Splash Pool

This beautiful 86sq meter 2 bedroom 2 bathroom apartment with a large balcony has stunning views of Table Mountain, Robben Island and the ocean. The main bedroom has a wall mounted TV and a ceiling fan, built in cupboard, dressing table with mirror and a sliding door that leads out onto the balcony. The en-suite bathroom has a bath with hand shower, hand basin and toilet. The second bedroom has a two single beds with a built in cupboard. A second bathroom with shower, wash basin and toilet is situated next to the second bedroom. The open plan living area consisting of kitchen, dining area and lounge with flat screen TV has sliding doors which open up onto the balcony with its own splash pool. There's plenty of space where you can enjoy a barbecue on the gas "braai", laze around in the sun or have sundowners while simply enjoying the most spectacular sunsets