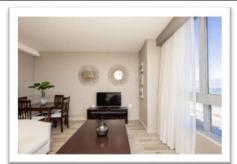

#### **1 Bedroom Apartment**

This 60 sq meter apartment has stunning uninterrupted views of Table Mountain, Robben Island and the ocean. The bedroom is fitted with a ceiling fan, built in cupboard, dressing table with mirror and has sandblasted glass doors leading to the bathroom (bath, hand basin, toilet and separate shower) The open plan living area consists of the kitchen, dining area and lounge with double sliding doors which open up onto a stand-on balcony from where you can enjoy the best view in Cape Town.

#### **2 Bedroom Apartment with stand on Balcony**

This 63sq meter apartment has stunning uninterrupted views of Table Mountain, Robben Island and the ocean. The main bedroom is fitted with a ceiling fan, built in cupboard and a dressing table with mirror. The inter-leading shared bathroom has a bath, hand basin, toilet and separate shower. The smaller second bedroom has a bunk bed (sleeping 2) and built in cupboard. The open plan living area consisting of a kitchen, dining area and lounge has a double sliding door which opens up onto a stand-on balcony from where you can enjoy the best view in Cape Town.

#### **2 Bedroom Apartment with Corner Windows**

This 63sq meter apartment has stunning uninterrupted views of Table Mountain, Robben Island and the ocean. The main bedroom which is fitted with a ceiling fan, built in cupboard and a dressing table with mirror. The inter-leading shared bathroom has a bath, hand basin, toilet and separate shower. A smaller second bedroom is furnished with a bunk bed (sleeping 2) and built in cupboard. The open plan living area consisting of a kitchen, dining area and lounge has stacking corner windows which open up to allow you to enjoy the fresh sea air and the best view in Cape Town.