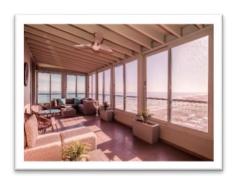

With uninterrupted views of Robben Island and Table Mountain, Cape Town's iconic rock face with its flat table top remains a favourite with almost every visitor that comes to Bloubergstrand! The silhouette of this spectacular mountain taken with a backdrop of cloud and sky and a foreground of ocean and sand is one where famous photographers have stood to capture this iconic shaped mountain of Cape Town. All the apartments are west-facing, ensuring that every unit enjoys the magnificent views of Cape Town, Table Mountain and Robben Island.

#### **FITNESS CENTRE**

View from the apartments