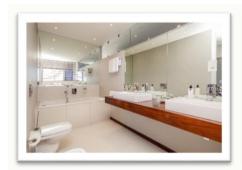

#### 2 Bedroom Apartment Deluxe With Large Balcony and Splash Pool

This beautiful 86sq meter 2 bedroom 2 bathroom apartment with a large balcony has stunning views of Table Mountain, Robben Island and the ocean. The main bedroom has a wall mounted TV and a ceiling fan, built in cupboard, dressing table with mirror and a sliding door that leads out onto the balcony. The en-suite bathroom has a bath with hand shower, hand basin and toilet. The second bedroom has a two single beds with a built in cupboard. A second bathroom with shower, wash basin and toilet is situated next to the second bedroom. The open plan living area consisting of kitchen, dining area and lounge with flat screen TV has sliding doors which open up onto the balcony with its own splash pool. There's plenty of space where you can enjoy a barbecue on the gas "braai", laze around in the sun or have sundowners while simply enjoying the most spectacular sunsets