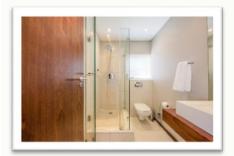

#### **1 Bedroom Apartment**

This 60 sq meter apartment has stunning uninterrupted views of Table Mountain, Robben Island and the ocean. The bedroom is fitted with a ceiling fan, built in cupboard, dressing table with mirror and has sandblasted glass doors leading to the bathroom (bath, hand basin, toilet and separate shower) The open plan living area consists of the kitchen, dining area and lounge with double sliding doors which open up onto a stand-on balcony from where you can enjoy the best view in Cape Town.