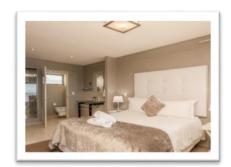

#### **1 Bedroom Apartment**

This 60 sq meter apartment has stunning uninterrupted views of Table Mountain, Robben Island and the ocean. The bedroom is fitted with a ceiling fan, built in cupboard, dressing table with mirror and has sandblasted glass doors leading to the bathroom (bath, hand basin, toilet and separate shower) The open plan living area consists of the kitchen, dining area and lounge with double sliding doors which open up onto a stand-on balcony from where you can enjoy the best view in Cape Town.