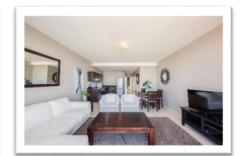

Infinity Apartments comprises of mostly 1 and 2 bedroom stylishly furnished apartments with well equipped kitchens and living areas. There is also a 2 and a 3 bedroom apartment each with a large open balcony with private splash pool. All apartments have a safe and secure parking on site

#### **2 Bedroom Apartment with stand on Balcony**

This 63sq meter apartment has stunning uninterrupted views of Table Mountain, Robben Island and the ocean. The main bedroom is fitted with a ceiling fan, built in cupboard and a dressing table with mirror. The inter-leading shared bathroom has a bath, hand basin, toilet and separate shower. The smaller second bedroom has a bunk bed (sleeping 2) and built in cupboard. The open plan living area consisting of a kitchen, dining area and lounge has a double sliding door which opens up onto a stand-on balcony from where you can enjoy the best view in Cape Town.