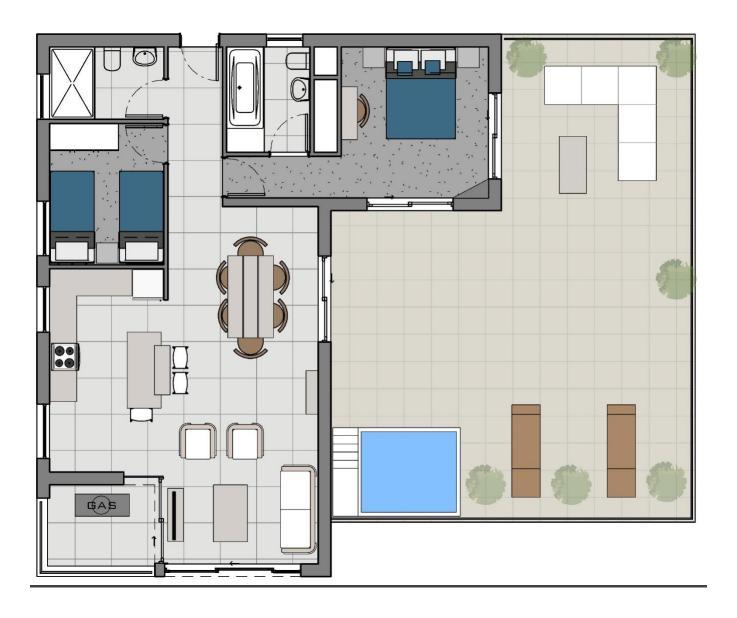

#### 3 Bedroom Apartment Deluxe With Large Balcony and Splash Pool

Absolutely stunning 110sq meter 3 bedroom 3 bathroom apartment with a large balcony and pool which has awesome views of Table Mountain and the ocean. The spacious main bedroom with flat screen TV is well designed with built in cupboards, a dressing table and a sliding door that leads out onto the balcony. The en-suite bathroom has a bath with a hand shower, hand basin and toilet. The second bedroom has a double bed with a built in cupboard. Situated across from the second bedroom is another bathroom with shower, wash basin and toilet. The 3<sup>rd</sup> bedroom also has a double bed (which can be changed to a bunk bed) with a built in cupboard and has a 3<sup>rd</sup> bathroom situated next to it with bath, wash basin and toilet. All bedrooms have sliding doors which open up onto the balcony. The stunning spacious open plan living has a well fitted kitchen, dining area and lounge which has sliding doors which open up onto the balcony with a splash pool. There's plenty of space where you can enjoy a barbecue on the gas "braai", laze around in the sun or have sundowners while simply enjoying the most spectacular sunsets!