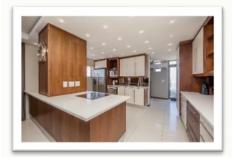

#### **1 Bedroom Apartment**

This 60 sq meter apartment has stunning uninterrupted views of Table Mountain, Robben Island and the ocean. The bedroom is fitted with a ceiling fan, built in cupboard, dressing table with mirror and has sandblasted glass doors leading to the bathroom (bath, hand basin, toilet and separate shower) The open plan living area consists of the kitchen, dining area and lounge with double sliding doors which open up onto a stand-on balcony from where you can enjoy the best view in Cape Town.

|       | Apartment | Description | Internal | Balcony | Total | Price incl | Levies | CSOS | Rates |
|-------|-----------|-------------|----------|---------|-------|------------|--------|------|-------|
| •     |           |             | Size     | Size    | Size  | VAT        | i      |      | i     |
| Level |           |             |          |         |       |            |        |      |       |
| 1     | 102       | 1 Bedroom   | 60       | 0       | 60    | R2 620 000 | R1 793 | R21  | R513  |
| 1     | 103       | 1 Bedroom   | 60       | 0       | 60    | R2 620 000 | R1 708 | R19  | R513  |
| 5     | 503       | 1 Bedroom   | 60       | 0       | 60    | R2 790 000 | R1 708 | R19  | R513  |
| 7     | 706       | 1 Bedroom   | 60       | 0       | 60    | R2 900 000 | R1 708 | R19  | R513  |
| 9     | 902       | 1 Bedroom   | 60       | 0       | 60    | R2 997 000 | R1 708 | R19  | R513  |