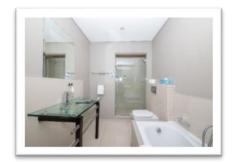

# 1 Bedroom Studio Apartment with Private Balcony Layout and Interior (G 11)

This lower floor bachelor apartment with its private 10sq meter balcony has beautiful views of Table Mountain, Robben Island and the ocean. The bedroom with built in cupboard, dressing table with mirror has two sliding doors which opens up into the lounge area. It has an en suite shower, basin and toilet. The open plan living area consisting of a kitchen, small dining area and lounge with a sliding door which opens up onto a private balcony where you can sit and relax while enjoying the best view in Cape Town.

#### **1 Bedroom Apartment**

This 60 sq meter apartment has stunning uninterrupted views of Table Mountain, Robben Island and the ocean. The bedroom is fitted with a ceiling fan, built in cupboard, dressing table with mirror and has sandblasted glass doors leading to the bathroom (bath, hand basin, toilet and separate shower) The open plan living area consists of the kitchen, dining area and lounge with double sliding doors which open up onto a stand-on balcony from where you can enjoy the best view in Cape Town.