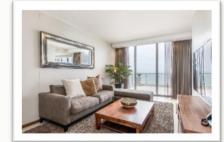

#### **2 Bedroom Apartment with stand on Balcony**

This 63sq meter apartment has stunning uninterrupted views of Table Mountain, Robben Island and the ocean. The main bedroom is fitted with a ceiling fan, built in cupboard and a dressing table with mirror. The inter-leading shared bathroom has a bath, hand basin, toilet and separate shower. The smaller second bedroom has a bunk bed (sleeping 2) and built in cupboard. The open plan living area consisting of a kitchen, dining area and lounge has a double sliding door which opens up onto a stand-on balcony from where you can enjoy the best view in Cape Town.

|       | Apartment | Description | Internal | Balcony | Total | Price incl | Levies | CSOS | Rates |
|-------|-----------|-------------|----------|---------|-------|------------|--------|------|-------|
|       |           |             | Size     | Size    | Size  | VAT        | _      |      |       |
| Level |           |             |          |         |       |            |        |      |       |
| 2     | 201       | 2 Bedroom   | 63       | 0       | 63    | R2 790 000 | R1 793 | R40  | R530  |
| 3     | 304       | 2 Bedroom   | 63       | 0       | 63    | R2 840 000 | R1 793 | R21  | R530  |
| 4     | 405       | 2 Bedroom   | 63       | 0       | 63    | R2 900 000 | R1 793 | R21  | R530  |
| 7     | 705       | 2 Bedroom   | 63       | 0       | 63    | R3 045 000 | R1 793 | R21  | R530  |
| 10    | 1003      | 2 Bedroom   | 68       | 0       | 68    | R3 375 000 | R1 936 | R23  | R558  |