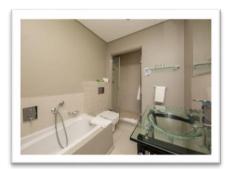

#### **1 Bedroom Apartment**

This 60 sq meter apartment has stunning uninterrupted views of Table Mountain, Robben Island and the ocean. The bedroom is fitted with a ceiling fan, built in cupboard, dressing table with mirror and has sandblasted glass doors leading to the bathroom (bath, hand basin, toilet and separate shower) The open plan living area consists of the kitchen, dining area and lounge with double sliding doors which open up onto a stand-on balcony from where you can enjoy the best view in Cape Town.

#### **2 Bedroom Apartment with stand on Balcony**

This 63sq meter apartment has stunning uninterrupted views of Table Mountain, Robben Island and the ocean. The main bedroom is fitted with a ceiling fan, built in cupboard and a dressing table with mirror. The inter-leading shared bathroom has a bath, hand basin, toilet and separate shower. The smaller second bedroom has a bunk bed (sleeping 2) and built in cupboard. The open plan living area consisting of a kitchen, dining area and lounge has a double sliding door which opens up onto a stand-on balcony from where you can enjoy the best view in Cape Town.