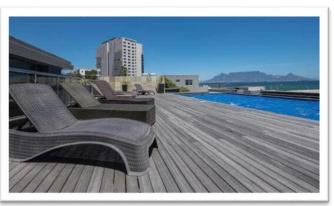

actions**

A short 20 minute drive into the city centre allows visitors to experience all that Cape Town has to offer.

Visit the historic Castle of Good Hope, go up Table Mountain, take a Big Red Bus tour to Kirstenbosch and Hout Bay or go shopping at the V&A Waterfront.

For the more adventurous guests, learn to kite-surf in Bloubergstrand with a range of packages including equipment hire or play a round of golf at any of the nearby courses. We can arrange for any activity, including hiring jet-ski's, helicopter rides, shark cage diving, scuba diving and para-gliding.

Should you fancy a lazy day in the magical Cape Winelands, you can do a self-drive trip to any of the renowned areas including Stellenbosch and Franschhoek.

#### **ENTRANCE TO INFINITY**









#### OUTDOOR AREA









#### **FITNESS CENTRE**









View from the apartments



# 1 Bedroom Studio Apartment with Private Balcony Layout and Interior (G 11)

This lower floor bachelor apartment with its private 10sq meter balcony has beautiful views of Table Mountain, Robben Island and the ocean. The bedroom with built in cupboard, dressing table with mirror has two sliding doors which opens up into the lounge area. It has an en suite shower, basin and toilet. The open plan living area consisting of a kitchen, small dining area and lounge with a sliding door which opens up onto a private balcony where you can sit and relax while enjoying the best view in Cape Town.

| Apartment | Description | Internal | Balcony | Total | Price incl | Levies | CSOS | Rates |  |
|-----------|-------------|----------|-------