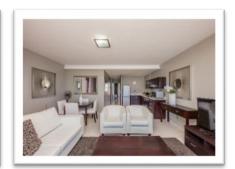

Infinity Apartments comprises of mostly 1 and 2 bedroom stylishly furnished apartments with well equipped kitchens and living areas. There is also a 2 and a 3 bedroom apartment each with a large open balcony with private splash pool. All apartments have a safe and secure parking on site

#### **1 Bedroom Apartment**

This 60 sq meter apartment has stunning uninterrupted views of Table Mountain, Robben Island and the ocean. The bedroom is fitted with a ceiling fan, built in cupboard, dressing table with mirror and has sandblasted glass doors leading to the bathroom (bath, hand basin, toilet and separate shower) The open plan living area consists of the kitchen, dining area and lounge with double sliding doors which open up onto a stand-on balcony from where you can enjoy the best view in Cape Town.