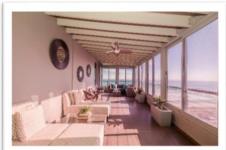

With uninterrupted views of Robben Island and Table Mountain, Cape Town's iconic rock face with its flat table top remains a favourite with almost every visitor that comes to Bloubergstrand! The silhouette of this spectacular mountain taken with a backdrop of cloud and sky and a foreground of ocean and sand is one where famous photographers have stood to capture this iconic shaped mountain of Cape Town. All the apartments are west-facing, ensuring that every unit enjoys the magnificent views of Cape Town, Table Mountain and Robben Island.

#### **FITNESS CENTRE**

View from the apartments