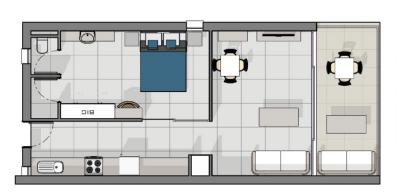

# 1 Bedroom Studio Apartment with Private Balcony Layout and Interior (G 11)

This lower floor bachelor apartment with its private 10sq meter balcony has beautiful views of Table Mountain, Robben Island and the ocean. The bedroom with built in cupboard, dressing table with mirror has two sliding doors which opens up into the lounge area. It has an en suite shower, basin and toilet. The open plan living area consisting of a kitchen, small dining area and lounge with a sliding door which opens up onto a private balcony where you can sit and relax while enjoying the best view in Cape Town.

| Apartment | Description | Internal | Balcony | Total | Price incl | Levies | CSOS | Rates |  |
|-----------|-------------|----------|---------|-------|------------|--------|------|-------|--|
|           |             | Size     | Size    | Size  | VAT        |        |      |       |  |
| G 11      | 1 Bedroom   | 50       | 10      | 60    | R2 620 000 | R1 708 | R19  | R513  |  |