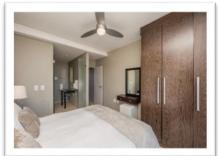

#### **1 Bedroom Apartment**

This 60 sq meter apartment has stunning uninterrupted views of Table Mountain, Robben Island and the ocean. The bedroom is fitted with a ceiling fan, built in cupboard, dressing table with mirror and has sandblasted glass doors leading to the bathroom (bath, hand basin, toilet and separate shower) The open plan living area consists of the kitchen, dining area and lounge with double sliding doors which open up onto a stand-on balcony from where you can enjoy the best view in Cape Town.

#### **2 Bedroom Apartment with stand on Balcony**

This 63sq meter apartment has stunning uninterrupted views of Table Mountain, Robben Island and the ocean. The main bedroom is fitted with a ceiling fan, built in cupboard and a dressing table with mirror. The inter-leading shared bathroom has a bath, hand basin, toilet and separate shower. The smaller second bedroom has a bunk bed (sleeping 2) and built in cupboard. The open plan living area consisting of a kitchen, dining area and lounge has a double sliding door which opens up onto a stand-on balcony from where you can enjoy the best view in Cape Town.