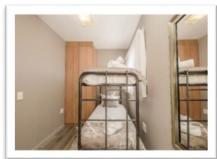

#### **2 Bedroom Apartment with stand on Balcony**

This 63sq meter apartment has stunning uninterrupted views of Table Mountain, Robben Island and the ocean. The main bedroom is fitted with a ceiling fan, built in cupboard and a dressing table with mirror. The inter-leading shared bathroom has a bath, hand basin, toilet and separate shower. The smaller second bedroom has a bunk bed (sleeping 2) and built in cupboard. The open plan living area consisting of a kitchen, dining area and lounge has a double sliding door which opens up onto a stand-on balcony from where you can enjoy the best view in Cape Town.

#### **2 Bedroom Apartment with Corner Windows**

This 63sq meter apartment has stunning uninterrupted views of Table Mountain, Robben Island and the ocean. The main bedroom which is fitted with a ceiling fan, built in cupboard and a dressing table with mirror. The inter-leading shared bathroom has a bath, hand basin, toilet and separate shower. A smaller second bedroom is furnished with a bunk bed (sleeping 2) and built in cupboard. The open plan living area consisting of a kitchen, dining area and lounge has stacking corner windows which open up to allow you to enjoy the fresh sea air and the best view in Cape Town.