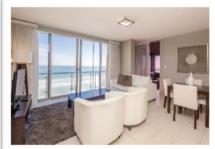

With uninterrupted views of Robben Island and Table Mountain, Cape Town's iconic rock face with its flat table top remains a favourite with almost every visitor that comes to Bloubergstrand! The silhouette of this spectacular mountain taken with a backdrop of cloud and sky and a foreground of ocean and sand is one where famous photographers have stood to capture this iconic shaped mountain of Cape Town. All the apartments are west-facing, ensuring that every unit enjoys the magnificent views of Cape Town, Table Mountain and Robben Island.

#### **2 Bedroom Apartment with stand on Balcony**

This 63sq meter apartment has stunning uninterrupted views of Table Mountain, Robben Island and the ocean. The main bedroom is fitted with a ceiling fan, built in cupboard and a dressing table with mirror. The inter-leading shared bathroom has a bath, hand basin, toilet and separate shower. The smaller second bedroom has a bunk bed (sleeping 2) and built in cupboard. The open plan living area consisting of a kitchen, dining area and lounge has a double sliding door which opens up onto a stand-on balcony from where you can enjoy the best view in Cape Town.

#### **2 Bedroom Apartment with Corner Windows**

This 63sq meter apartment has stunning uninterrupted views of Table Mountain, Robben Island and the ocean. The main bedroom which is fitted with a ceiling fan, built in cupboard and a dressing table with mirror. The inter-leading shared bathroom has a bath, hand basin, toilet and separate shower. A smaller second bedroom is furnished with a bunk bed (sleeping 2) and built in cupboard. The open plan living area consisting of a kitchen, dining area and lounge has stacking corner windows which open up to allow you to enjoy the fresh sea air and the best view in Cape Town.