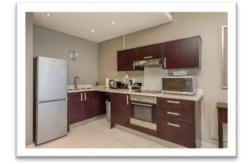

Infinity Apartments comprises of mostly 1 and 2 bedroom stylishly furnished apartments with well equipped kitchens and living areas. There is also a 2 and a 3 bedroom apartment each with a large open balcony with private splash pool. All apartments have a safe and secure parking on site

#### **1 Bedroom Apartment**

This 60 sq meter apartment has stunning uninterrupted views of Table Mountain, Robben Island and the ocean. The bedroom is fitted with a ceiling fan, built in cupboard, dressing table with mirror and has sandblasted glass doors leading to the bathroom (bath, hand basin, toilet and separate shower) The open plan living area consists of the kitchen, dining area and lounge with double sliding doors which open up onto a stand-on balcony from where you can enjoy the best view in Cape Town.