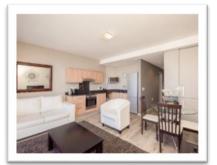

# 1 Bedroom Studio Apartment with Private Balcony Layout and Interior (G 11)

This lower floor bachelor apartment with its private 10sq meter balcony has beautiful views of Table Mountain, Robben Island and the ocean. The bedroom with built in cupboard, dressing table with mirror has two sliding doors which opens up into the lounge area. It has an en suite shower, basin and toilet. The open plan living area consisting of a kitchen, small dining area and lounge with a sliding door which opens up onto a private balcony where you can sit and relax while enjoying the best view in Cape Town.

#### **1 Bedroom Apartment**

This 60 sq meter apartment has stunning uninterrupted views of Table Mountain, Robben Island and the ocean. The bedroom is fitted with a ceiling fan, built in cupboard, dressing table with mirror and has sandblasted glass doors leading to the bathroom (bath, hand basin, toilet and separate shower) The open plan living area consists of the kitchen, dining area and lounge with double sliding doors which open up onto a stand-on balcony from where you can enjoy the best view in Cape Town.