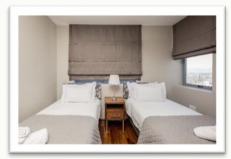

#### **2 Bedroom Apartment with stand on Balcony**

This 63sq meter apartment has stunning uninterrupted views of Table Mountain, Robben Island and the ocean. The main bedroom is fitted with a ceiling fan, built in cupboard and a dressing table with mirror. The inter-leading shared bathroom has a bath, hand basin, toilet and separate shower. The smaller second bedroom has a bunk bed (sleeping 2) and built in cupboard. The open plan living area consisting of a kitchen, dining area and lounge has a double sliding door which opens up onto a stand-on balcony from where you can enjoy the best view in Cape Town.

|       | Apartment | Description | Internal | Balcony | Total | Price incl | Levies | CSOS | Rates |
|-------|-----------|-------------|----------|---------|-------|------------|--------|------|-------|
|       |           |             | Size     | Size    | Size  | VAT        | _      |      |       |
| Level |           |             |          |         |       |            |        |      |       |
| 2     | 201       | 2 Bedroom   | 63       | 0       | 63    | R2 790 000 | R1 793 | R40  | R530  |
| 3     | 304       | 2 Bedroom   | 63       | 0       | 63    | R2 840 000 | R1 793 | R21  | R530  |
| 4     | 405       | 2 Bedroom   | 63       | 0       | 63    | R2 900 000 | R1 793 | R21  | R530  |
| 7     | 705       | 2 Bedroom   | 63       | 0       | 63    | R3 045 000 | R1 793 | R21  | R530  |
| 10    | 1003      | 2 Bedroom   | 68       | 0       | 68    | R3 375 000 | R1 936 | R23  | R558  |