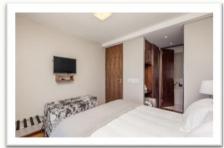

# 1 Bedroom Studio Apartment with Private Balcony Layout and Interior (G 11)

This lower floor bachelor apartment with its private 10sq meter balcony has beautiful views of Table Mountain, Robben Island and the ocean. The bedroom with built in cupboard, dressing table with mirror has two sliding doors which opens up into the lounge area. It has an en suite shower, basin and toilet. The open plan living area consisting of a kitchen, small dining area and lounge with a sliding door which opens up onto a private balcony where you can sit and relax while enjoying the best view in Cape Town.