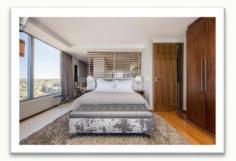

#### 2 Bedroom Apartment Deluxe With Large Balcony and Splash Pool

This beautiful 86sq meter 2 bedroom 2 bathroom apartment with a large balcony has stunning views of Table Mountain, Robben Island and the ocean. The main bedroom has a wall mounted TV and a ceiling fan, built in cupboard, dressing table with mirror and a sliding door that leads out onto the balcony. The en-suite bathroom has a bath with hand shower, hand basin and toilet. The second bedroom has a two single beds with a built in cupboard. A second bathroom with shower, wash basin and toilet is situated next to the second bedroom. The open plan living area consisting of kitchen, dining area and lounge with flat screen TV has sliding doors which open up onto the balcony with its own splash pool. There's plenty of space where you can enjoy a barbecue on the gas "braai", laze around in the sun or have sundowners while simply enjoying the most spectacular sunsets

|       | Apartment | Description | Internal | Balcony       | Total | Price incl | Levies | CSOS | Rates  |
|-------|-----------|-------------|----------|---------------|-------|------------|--------|------|--------|
| Size  | Size      | Size V      | 'AT      |               |       |            |        |      |        |
| Level |           |             |          |               |       |            |        |      |        |
| 2     | 209       | 2 Bedroom   | 86       | 59(terr/pool) | 145   | R6 660 000 | R3 273 | R40  | R1 422 |