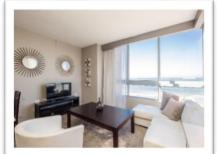

#### **1 Bedroom Apartment**

This 60 sq meter apartment has stunning uninterrupted views of Table Mountain, Robben Island and the ocean. The bedroom is fitted with a ceiling fan, built in cupboard, dressing table with mirror and has sandblasted glass doors leading to the bathroom (bath, hand basin, toilet and separate shower) The open plan living area consists of the kitchen, dining area and lounge with double sliding doors which open up onto a stand-on balcony from where you can enjoy the best view in Cape Town.

#### **2 Bedroom Apartment with stand on Balcony**

This 63sq meter apartment has stunning uninterrupted views of Table Mountain, Robben Island and the ocean. The main bedroom is fitted with a ceiling fan, built in cupboard and a dressing table with mirror. The inter-leading shared bathroom has a bath, hand basin, toilet and separate shower. The smaller second bedroom has a bunk bed (sleeping 2) and built in cupboard. The open plan living area consisting of a kitchen, dining area and lounge has a double sliding door which opens up onto a stand-on balcony from where you can enjoy the best view in Cape Town.

#### **2 Bedroom Apartment with Corner Windows**

This 63sq meter apartment has stunning uninterrupted views of Table Mountain, Robben Island and the ocean. The main bedroom which is fitted with a ceiling fan, built in cupboard and a dressing table with mirror. The inter-leading shared bathroom has a bath, hand basin, toilet and separate shower. A smaller second bedroom is furnished with a bunk bed (sleeping 2) and built in cupboard. The open plan living area consisting of a kitchen, dining area and lounge has stacking corner windows which open up to allow you to enjoy the fresh sea air and the best view in Cape Town.