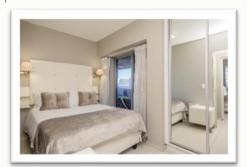

# 1 Bedroom Studio Apartment with Private Balcony Layout and Interior (G 11)

This lower floor bachelor apartment with its private 10sq meter balcony has beautiful views of Table Mountain, Robben Island and the ocean. The bedroom with built in cupboard, dressing table with mirror has two sliding doors which opens up into the lounge area. It has an en suite shower, basin and toilet. The open plan living area consisting of a kitchen, small dining area and lounge with a sliding door which opens up onto a private balcony where you can sit and relax while enjoying the best view in Cape Town.

#### **1 Bedroom Apartment**

This 60 sq meter apartment has stunning uninterrupted views of Table Mountain, Robben Island and the ocean. The bedroom is fitted with a ceiling fan, built in cupboard, dressing table with mirror and has sandblasted glass doors leading to the bathroom (bath, hand basin, toilet and separate shower) The open plan living area consists of the kitchen, dining area and lounge with double sliding doors which open up onto a stand-on balcony from where you can enjoy the best view in Cape Town.