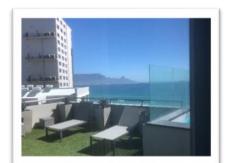

With uninterrupted views of Robben Island and Table Mountain, Cape Town's iconic rock face with its flat table top remains a favourite with almost every visitor that comes to Bloubergstrand! The silhouette of this spectacular mountain taken with a backdrop of cloud and sky and a foreground of ocean and sand is one where famous photographers have stood to capture this iconic shaped mountain of Cape Town. All the apartments are west-facing, ensuring that every unit enjoys the magnificent views of Cape Town, Table Mountain and Robben Island.