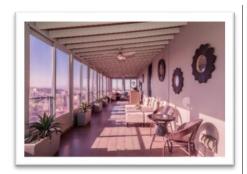

With uninterrupted views of Robben Island and Table Mountain, Cape Town's iconic rock face with its flat table top remains a favourite with almost every visitor that comes to Bloubergstrand! The silhouette of this spectacular mountain taken with a backdrop of cloud and sky and a foreground of ocean and sand is one where famous photographers have stood to capture this iconic shaped mountain of Cape Town. All the apartments are west-facing, ensuring that every unit enjoys the magnificent views of Cape Town, Table Mountain and Robben Island.

#### **FITNESS CENTRE**

View from the apartments