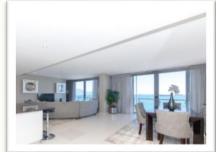

#### **1 Bedroom Apartment**

This 60 sq meter apartment has stunning uninterrupted views of Table Mountain, Robben Island and the ocean. The bedroom is fitted with a ceiling fan, built in cupboard, dressing table with mirror and has sandblasted glass doors leading to the bathroom (bath, hand basin, toilet and separate shower) The open plan living area consists of the kitchen, dining area and lounge with double sliding doors which open up onto a stand-on balcony from where you can enjoy the best view in Cape Town.

#### **2 Bedroom Apartment with stand on Balcony**

This 63sq meter apartment has stunning uninterrupted views of Table Mountain, Robben Island and the ocean. The main bedroom is fitted with a ceiling fan, built in cupboard and a dressing table with mirror. The inter-leading shared bathroom has a bath, hand basin, toilet and separate shower. The smaller second bedroom has a bunk bed (sleeping 2) and built in cupboard. The open plan living area consisting of a kitchen, dining area and lounge has a double sliding door which opens up onto a stand-on balcony from where you can enjoy the best view in Cape Town.

#### **2 Bedroom Apartment with Corner Windows**

This 63sq meter apartment has stunning uninterrupted views of Table Mountain, Robben Island and the ocean. The main bedroom which is fitted with a ceiling fan, built in cupboard and a dressing table with mirror. The inter-leading shared bathroom has a bath, hand basin, toilet and separate shower. A smaller second bedroom is furnished with a bunk bed (sleeping 2) and built in cupboard. The open plan living area consisting of a kitchen, dining area and lounge has stacking corner windows which open up to allow you to enjoy the fresh sea air and the best view in Cape Town.