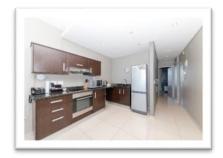

Infinity Apartments comprises of mostly 1 and 2 bedroom stylishly furnished apartments with well equipped kitchens and living areas. There is also a 2 and a 3 bedroom apartment each with a large open balcony with private splash pool. All apartments have a safe and secure parking on site

#### **1 Bedroom Apartment**

This 60 sq meter apartment has stunning uninterrupted views of Table Mountain, Robben Island and the ocean. The bedroom is fitted with a ceiling fan, built in cupboard, dressing table with mirror and has sandblasted glass doors leading to the bathroom (bath, hand basin, toilet and separate shower) The open plan living area consists of the kitchen, dining area and lounge with double sliding doors which open up onto a stand-on balcony from where you can enjoy the best view in Cape Town.