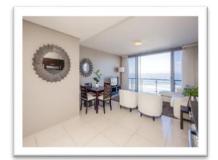

---|-------------|----------|---------|-------|------------|--------|------|-------|
| •     |           |             | Size     | Size    | Size  | VAT        | i      |      | i     |
| Level |           |             |          |         |       |            |        |      |       |
| 1     | 102       | 1 Bedroom   | 60       | 0       | 60    | R2 620 000 | R1 793 | R21  | R513  |
| 1     | 103       | 1 Bedroom   | 60       | 0       | 60    | R2 620 000 | R1 708 | R19  | R513  |
| 5     | 503       | 1 Bedroom   | 60       | 0       | 60    | R2 790 000 | R1 708 | R19  | R513  |
| 7     | 706       | 1 Bedroom   | 60       | 0       | 60    | R2 900 000 | R1 708 | R19  | R513  |
| 9     | 902       | 1 Bedroom   | 60       | 0       | 60    | R2 997 000 | R1 708 | R19  | R513  |















#### 1 Bedroom Apartment with Enclosed Balcony

This 68sq meter one bedroom apartment with its 59sq meter enclosed balcony has stunning views of Table Mountain, Robben Island and the ocean. The bedroom is fitted with a ceiling fan, built in cupboard, dressing table, mirror and sandblasted glass doors leading to a full bathroom. The open plan living area consists of the kitchen, dining area and lounge which has a sliding door opening up onto a stand-on balcony. Another sliding door leads to the stunning and spacious enclosed balcony which has 2 seating areas, 2 loungers and a bar area. Here you can relax and truly enjoy the view no matter what the weather conditions.

|       | Apartment | Description | Internal | Balcony     | Total | Price incl | Levies | CSOS | Rates |
|---