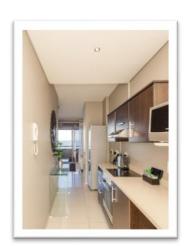

#### **1 Bedroom Apartment**

This 60 sq meter apartment has stunning uninterrupted views of Table Mountain, Robben Island and the ocean. The bedroom is fitted with a ceiling fan, built in cupboard, dressing table with mirror and has sandblasted glass doors leading to the bathroom (bath, hand basin, toilet and separate shower) The open plan living area consists of the kitchen, dining area and lounge with double sliding doors which open up onto a stand-on balcony from where you can enjoy the best view in Cape Town.

|       | Apartment | Description | Internal | Balcony | Total | Price incl | Levies | CSOS | Rates |
|-------|-----------|-------------|----------|---------|-------|------------|--------|------|-------|
| •     |           |             | Size     | Size    | Size  | VAT        | i      |      | i     |
| Level |           |             |          |         |       |            |        |      |       |
| 1     | 102       | 1 Bedroom   | 60       | 0       | 60    | R2 620 000 | R1 793 | R21  | R513  |
| 1     | 103       | 1 Bedroom   | 60       | 0       | 60    | R2 620 000 | R1 708 | R19  | R513  |
| 5     | 503       | 1 Bedroom   | 60       | 0       | 60    | R2 790 000 | R1 708 | R19  | R513  |
| 7     | 706       | 1 Bedroom   | 60       | 0       | 60    | R2 900 000 | R1 708 | R19  | R513  |
| 9     | 902       | 1 Bedroom   | 60       | 0       | 60    | R2 997 000 | R1 708 | R19  | R513  |