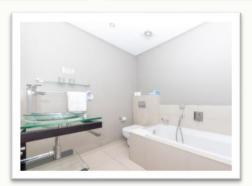

#### **1 Bedroom Apartment**

This 60 sq meter apartment has stunning uninterrupted views of Table Mountain, Robben Island and the ocean. The bedroom is fitted with a ceiling fan, built in cupboard, dressing table with mirror and has sandblasted glass doors leading to the bathroom (bath, hand basin, toilet and separate shower) The open plan living area consists of the kitchen, dining area and lounge with double sliding doors which open up onto a stand-on balcony from where you can enjoy the best view in Cape Town.

#### **2 Bedroom Apartment with stand on Balcony**

This 63sq meter apartment has stunning uninterrupted views of Table Mountain, Robben Island and the ocean. The main bedroom is fitted with a ceiling fan, built in cupboard and a dressing table with mirror. The inter-leading shared bathroom has a bath, hand basin, toilet and separate shower. The smaller second bedroom has a bunk bed (sleeping 2) and built in cupboard. The open plan living area consisting of a kitchen, dining area and lounge has a double sliding door which opens up onto a stand-on balcony from where you can enjoy the best view in Cape Town.

#### **2 Bedroom Apartment with Corner Windows**

This 63sq meter apartment has stunning uninterrupted views of Table Mountain, Robben Island and the ocean. The main bedroom which is fitted with a ceiling fan, built in cupboard and a dressing table with mirror. The inter-leading shared bathroom has a bath, hand basin, toilet and separate shower. A smaller second bedroom is furnished with a bunk bed (sleeping 2) and built in cupboard. The open plan living area consisting of a kitchen, dining area and lounge has stacking corner windows which open up to allow you to enjoy the fresh sea air and the best view in Cape Town.