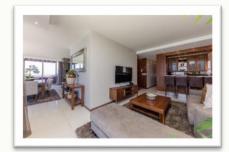

#### **2 Bedroom Apartment with Corner Windows**

This 63sq meter apartment has stunning uninterrupted views of Table Mountain, Robben Island and the ocean. The main bedroom which is fitted with a ceiling fan, built in cupboard and a dressing table with mirror. The inter-leading shared bathroom has a bath, hand basin, toilet and separate shower. A smaller second bedroom is furnished with a bunk bed (sleeping 2) and built in cupboard. The open plan living area consisting of a kitchen, dining area and lounge has stacking corner windows which open up to allow you to enjoy the fresh sea air and the best view in Cape Town.

|       | Apartment | Description | Internal | Balcony | Total | Price incl | Levies | csos | Rates |
|-------|-----------|-------------|----------|---------|-------|------------|--------|------|-------|
|       |           |             | Size     | Size    | Size  | VAT        |        |      |       |
| Lovel | l i       |             | i        | İ       | İ     | İ          | İ      | 1 1  | İ     |
| Level |           |             |          |         |       |            |        |      |       |
| 2     | 201       | 2 Bedroom   | 63       | 0       | 63    | R2 790 000 | R1 793 | R40  | R530  |
| 5     | 501       | 2 Bedroom   | 63       | 0       | 63    | R2 940 000 | R1 793 | R21  | R530  |
|       |           |             |          |         |       |            |        |      |       |
| 3     | 308       | 2 Bedroom   | 63       | 0       | 63    | R2 840 000 | R1 793 | R21  | R530  |
| 7     | 708       | 2 Bedroom   | 63       | 0       | 63    | R3 045 000 | R1 793 | R21  | R530  |