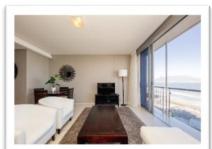

With uninterrupted views of Robben Island and Table Mountain, Cape Town's iconic rock face with its flat table top remains a favourite with almost every visitor that comes to Bloubergstrand! The silhouette of this spectacular mountain taken with a backdrop of cloud and sky and a foreground of ocean and sand is one where famous photographers have stood to capture this iconic shaped mountain of Cape Town. All the apartments are west-facing, ensuring that every unit enjoys the magnificent views of Cape Town, Table Mountain and Robben Island.

#### **1 Bedroom Apartment**

This 60 sq meter apartment has stunning uninterrupted views of Table Mountain, Robben Island and the ocean. The bedroom is fitted with a ceiling fan, built in cupboard, dressing table with mirror and has sandblasted glass doors leading to the bathroom (bath, hand basin, toilet and separate shower) The open plan living area consists of the kitchen, dining area and lounge with double sliding doors which open up onto a stand-on balcony from where you can enjoy the best view in Cape Town.