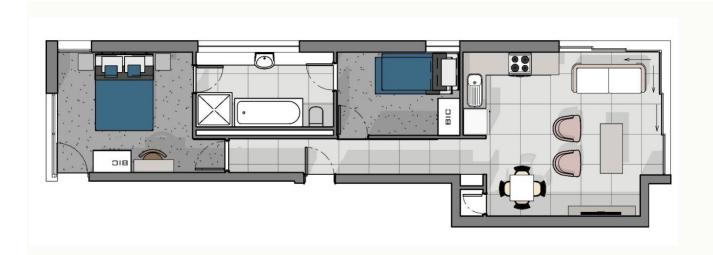

# 1 Bedroom Studio Apartment with Private Balcony Layout and Interior (G 11)

This lower floor bachelor apartment with its private 10sq meter balcony has beautiful views of Table Mountain, Robben Island and the ocean. The bedroom with built in cupboard, dressing table with mirror has two sliding doors which opens up into the lounge area. It has an en suite shower, basin and toilet. The open plan living area consisting of a kitchen, small dining area and lounge with a sliding door which opens up onto a private balcony where you can sit and relax while enjoying the best view in Cape Town.

| Apartment | Description | Internal | Balcony | Total | Price incl | Levies | CSOS | Rates |  |
|-----------|-------------|----------|---------|-------|------------|--------|------|-------|--|
|           |             | Size     | Size    | Size  | VAT        |        |      |       |  |
| G 11      | 1 Bedroom   | 50       | 10      | 60    | R2 620 000 | R1 708 | R19  | R513  |  |