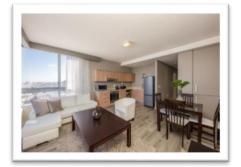

Infinity Apartments comprises of mostly 1 and 2 bedroom stylishly furnished apartments with well equipped kitchens and living areas. There is also a 2 and a 3 bedroom apartment each with a large open balcony with private splash pool. All apartments have a safe and secure parking on site