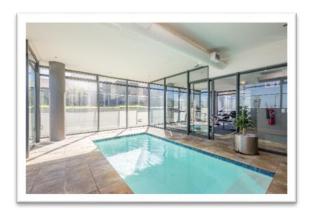

At Infinity Apartments guests/owners/tenants can make use of the outdoor pool area, barbeque facilities, workout in the fitness centre, have a dip in the indoor pool or they can enjoy a game of squash.

#### **Quick Facts**

- 24 hour security
- Secure on-site parking
- Indoor and outdoor swimming pool
- Barbeque facilities
- Gymnasium
- Squash court
- Coin operated laundry room
- Free Wi-Fi

#### OUTDOOR AREA