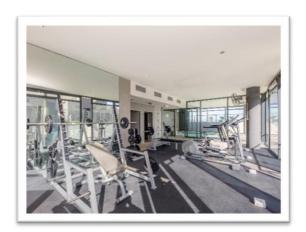

At Infinity Apartments guests/owners/tenants can make use of the outdoor pool area, barbeque facilities, workout in the fitness centre, have a dip in the indoor pool or they can enjoy a game of squash.

#### **Quick Facts**

- 24 hour security
- Secure on-site parking
- Indoor and outdoor swimming pool
- Barbeque facilities
- Gymnasium
- Squash court
- Coin operated laundry room
- Free Wi-Fi

#### **FITNESS CENTRE**

View from the apartments