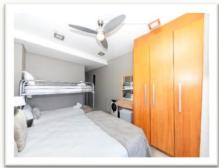

#### **2 Bedroom Apartment with stand on Balcony**

This 63sq meter apartment has stunning uninterrupted views of Table Mountain, Robben Island and the ocean. The main bedroom is fitted with a ceiling fan, built in cupboard and a dressing table with mirror. The inter-leading shared bathroom has a bath, hand basin, toilet and separate shower. The smaller second bedroom has a bunk bed (sleeping 2) and built in cupboard. The open plan living area consisting of a kitchen, dining area and lounge has a double sliding door which opens up onto a stand-on balcony from where you can enjoy the best view in Cape Town.

#### **2 Bedroom Apartment with Corner Windows**

This 63sq meter apartment has stunning uninterrupted views of Table Mountain, Robben Island and the ocean. The main bedroom which is fitted with a ceiling fan, built in cupboard and a dressing table with mirror. The inter-leading shared bathroom has a bath, hand basin, toilet and separate shower. A smaller second bedroom is furnished with a bunk bed (sleeping 2) and built in cupboard. The open plan living area consisting of a kitchen, dining area and lounge has stacking corner windows which open up to allow you to enjoy the fresh sea air and the best view in Cape Town.