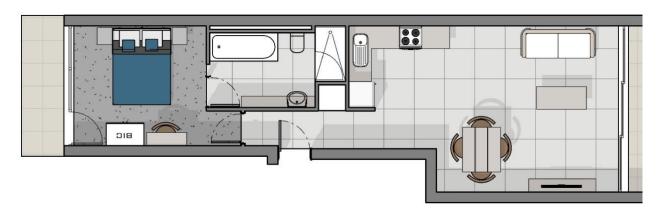

# 1 Bedroom Studio Apartment with Private Balcony Layout and Interior (G 11)

This lower floor bachelor apartment with its private 10sq meter balcony has beautiful views of Table Mountain, Robben Island and the ocean. The bedroom with built in cupboard, dressing table with mirror has two sliding doors which opens up into the lounge area. It has an en suite shower, basin and toilet. The open plan living area consisting of a kitchen, small dining area and lounge with a sliding door which opens up onto a private balcony where you can sit and relax while enjoying the best view in Cape Town.

| Apartment | Description | Internal | Balcony | Total | Price incl | Levies | CSOS | Rates |  |
|-----------|-------------|----------|---------|-------|------------|--------|------|-------|--|
|           |             | Size     | Size    | Size  | VAT        |        |      |       |  |
| G 11      | 1 Bedroom   | 50       | 10      | 60    | R2 620 000 | R1 708 | R19  | R513  |  |