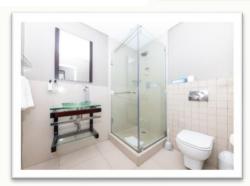

#### **1 Bedroom Apartment**

This 60 sq meter apartment has stunning uninterrupted views of Table Mountain, Robben Island and the ocean. The bedroom is fitted with a ceiling fan, built in cupboard, dressing table with mirror and has sandblasted glass doors leading to the bathroom (bath, hand basin, toilet and separate shower) The open plan living area consists of the kitchen, dining area and lounge with double sliding doors which open up onto a stand-on balcony from where you can enjoy the best view in Cape Town.

#### **2 Bedroom Apartment with stand on Balcony**

This 63sq meter apartment has stunning uninterrupted views of Table Mountain, Robben Island and the ocean. The main bedroom is fitted with a ceiling fan, built in cupboard and a dressing table with mirror. The inter-leading shared bathroom has a bath, hand basin, toilet and separate shower. The smaller second bedroom has a bunk bed (sleeping 2) and built in cupboard. The open plan living area consisting of a kitchen, dining area and lounge has a double sliding door which opens up onto a stand-on balcony from where you can enjoy the best view in Cape Town.

#### **2 Bedroom Apartment with Corner Windows**

This 63sq meter apartment has stunning uninterrupted views of Table Mountain, Robben Island and the ocean. The main bedroom which is fitted with a ceiling fan, built in cupboard and a dressing table with mirror. The inter-leading shared bathroom has a bath, hand basin, toilet and separate shower. A smaller second bedroom is furnished with a bunk bed (sleeping 2) and built in cupboard. The open plan living area consisting of a kitchen, dining area and lounge has stacking corner windows which open up to allow you to enjoy the fresh sea air and the best view in Cape Town.