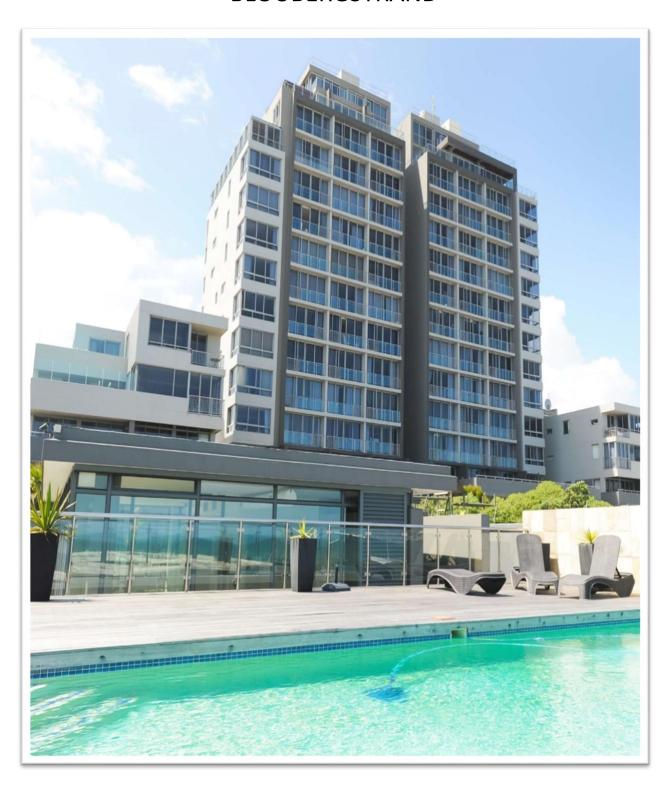

#### INFINITY SELF CATERING APARTMENTS BLOUBERGSTRAND

Infinity Self Catering Apartments is situated only metres from the Bloubergstrand beachfront, made famous for its ideal water sport conditions, including being rated as one of the top kiteboarding locations in the world. The beach stretches in both directions, making it great for long walks and exercising.

At Infinity Apartments guests/owners/tenants can make use of the outdoor pool area, barbeque facilities, workout in the fitness centre, have a dip in the indoor pool or they can enjoy a game of squash.

The popular Doodles Restaurant and various other restaurants and bars are situated in the surrounding area. The new Table Bay Mall is less than 5 km away.

Infinity has a total of 102 apartments. The building was completed in 2007. After the success of Aquarius Luxury Suites, the developer Anton Mulder decided in 2017 to furnish the 42 apartments he owned and to rent them out as short to medium serviced furnished accommodation. This proved to be highly successful as this is a one of a kind upmarket apartment block with great views, amenities and beautiful décor elements.