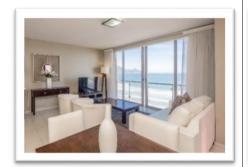

With uninterrupted views of Robben Island and Table Mountain, Cape Town's iconic rock face with its flat table top remains a favourite with almost every visitor that comes to Bloubergstrand! The silhouette of this spectacular mountain taken with a backdrop of cloud and sky and a foreground of ocean and sand is one where famous photographers have stood to capture this iconic shaped mountain of Cape Town. All the apartments are west-facing, ensuring that every unit enjoys the magnificent views of Cape Town, Table Mountain and Robben Island.

#### **FITNESS CENTRE**

View from the apartments