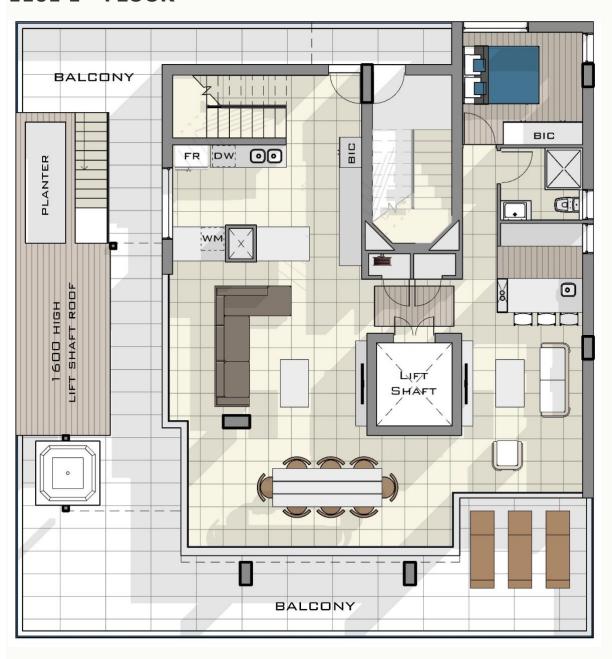

aded lounging area with a large portable gas barbecue. Amazing uninterrupted views over the ocean and Table Mountain. A truly magnificent place to spend time with special friends and family. Full DSTV package throughout.

|       | Apartment | Description | Internal | Balcony | Total | Price incl | Levies | CSOS | Rates |
|-------|-----------|-------------|----------|---------|-------|------------|--------|------|-------|
|       |           |             | Size     | Size    | Size  | VAT        |        |      |       |
| Level |           | 4 Bedroom   |          |         |       |            |        |      |       |
| 11    | 1101      | Penthouse   | 207      | 78      | 285   | SOLD       | SOLD   |      | SOLD  |





































### 1101 1<sup>ST</sup> FLOOR



## 1101 2<sup>ND</sup> FLOOR



### **INFINITY APARTMENTS PRICE LIST**

|          | Apartment | Apartment   | Internal | Balcony       | Total |                |        |      |        |
|----------|-----------|-------------|----------|---------------|-------|----------------|--------|------|--------|
|          | No:       | Description | Size     | Size          | Size  | PRICE incl VAT | LEVIES | CSOS | RATES  |
|          |           |             | 1        | T             |       | Γ              | T      |      |        |
|          |           | 4 Bedroom   |          |               |       |                |        |      |        |
| Level 11 | 1101      | Pnthse      | 207      | 78            | 285   | R14 755 000    | R6 689 | R80  | R2 341 |
|          |           | 4 Bed