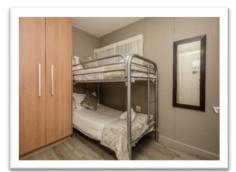

#### **2 Bedroom Apartment with stand on Balcony**

This 63sq meter apartment has stunning uninterrupted views of Table Mountain, Robben Island and the ocean. The main bedroom is fitted with a ceiling fan, built in cupboard and a dressing table with mirror. The inter-leading shared bathroom has a bath, hand basin, toilet and separate shower. The smaller second bedroom has a bunk bed (sleeping 2) and built in cupboard. The open plan living area consisting of a kitchen, dining area and lounge has a double sliding door which opens up onto a stand-on balcony from where you can enjoy the best view in Cape Town.

#### **2 Bedroom Apartment with Corner Windows**

This 63sq meter apartment has stunning uninterrupted views of Table Mountain, Robben Island and the ocean. The main bedroom which is fitted with a ceiling fan, built in cupboard and a dressing table with mirror. The inter-leading shared bathroom has a bath, hand basin, toilet and separate shower. A smaller second bedroom is furnished with a bunk bed (sleeping 2) and built in cupboard. The open plan living area consisting of a kitchen, dining area and lounge has stacking corner windows which open up to allow you to enjoy the fresh sea air and the best view in Cape Town.