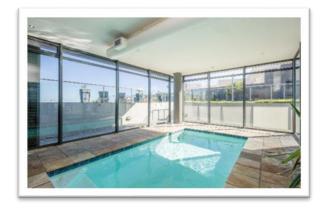

At Infinity Apartments guests/owners/tenants can make use of the outdoor pool area, barbeque facilities, workout in the fitness centre, have a dip in the indoor pool or they can enjoy a game of squash.

#### **Quick Facts**

- 24 hour security
- Secure on-site parking
- Indoor and outdoor swimming pool
- Barbeque facilities
- Gymnasium
- Squash court
- Coin operated laundry room
- Free Wi-Fi

#### OUTDOOR AREA