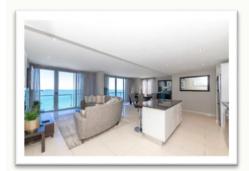

#### **1 Bedroom Apartment**

This 60 sq meter apartment has stunning uninterrupted views of Table Mountain, Robben Island and the ocean. The bedroom is fitted with a ceiling fan, built in cupboard, dressing table with mirror and has sandblasted glass doors leading to the bathroom (bath, hand basin, toilet and separate shower) The open plan living area consists of the kitchen, dining area and lounge with double sliding doors which open up onto a stand-on balcony from where you can enjoy the best view in Cape Town.

#### **2 Bedroom Apartment with stand on Balcony**

This 63sq meter apartment has stunning uninterrupted views of Table Mountain, Robben Island and the ocean. The main bedroom is fitted with a ceiling fan, built in cupboard and a dressing table with mirror. The inter-leading shared bathroom has a bath, hand basin, toilet and separate shower. The smaller second bedroom has a bunk bed (sleeping 2) and built in cupboard. The open plan living area consisting of a kitchen, dining area and lounge has a double sliding door which opens up onto a stand-on balcony from where you can enjoy the best view in Cape Town.

#### **2 Bedroom Apartment with Corner Windows**

This 63sq meter apartment has stunning uninterrupted views of Table Mountain, Robben Island and the ocean. The main bedroom which is fitted with a ceiling fan, built in cupboard and a dressing table with mirror. The inter-leading shared bathroom has a bath, hand basin, toilet and separate shower. A smaller second bedroom is furnished with a bunk bed (sleeping 2) and built in cupboard. The open plan living area consisting of a kitchen, dining area and lounge has stacking corner windows which open up to allow you to enjoy the fresh sea air and the best view in Cape Town.