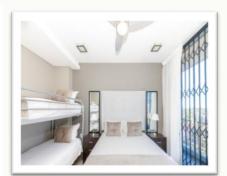

#### **2 Bedroom Apartment with stand on Balcony**

This 63sq meter apartment has stunning uninterrupted views of Table Mountain, Robben Island and the ocean. The main bedroom is fitted with a ceiling fan, built in cupboard and a dressing table with mirror. The inter-leading shared bathroom has a bath, hand basin, toilet and separate shower. The smaller second bedroom has a bunk bed (sleeping 2) and built in cupboard. The open plan living area consisting of a kitchen, dining area and lounge has a double sliding door which opens up onto a stand-on balcony from where you can enjoy the best view in Cape Town.

#### **2 Bedroom Apartment with Corner Windows**

This 63sq meter apartment has stunning uninterrupted views of Table Mountain, Robben Island and the ocean. The main bedroom which is fitted with a ceiling fan, built in cupboard and a dressing table with mirror. The inter-leading shared bathroom has a bath, hand basin, toilet and separate shower. A smaller second bedroom is furnished with a bunk bed (sleeping 2) and built in cupboard. The open plan living area consisting of a kitchen, dining area and lounge has stacking corner windows which open up to allow you to enjoy the fresh sea air and the best view in Cape Town.