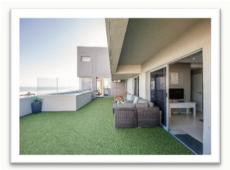

which open up onto the balcony. The stunning spacious open plan living has a well fitted kitchen, dining area and lounge which has sliding doors which open up onto the balcony with a splash pool. There's plenty of space where you can enjoy a barbecue on the gas "braai", laze around in the sun or have sundowners while simply enjoying the most spectacular sunsets!

| Apartment | Description | Internal | Balcony       | Total | Price incl | Levies | CSOS | Rates |  |
|-----------|-------------|----------|---------------|-------|------------|--------|------|-------|--|
|           |             | Size     | Size          | Size  | VAT        |        |      |       |  |
| 109       | 3 bedroom   | 110      | 59(terr/pool) | 169   | SOLD       |        |      |       |  |

























# 3 Bedroom Apartment Deluxe With Large Balcony and Splash Pool



# 4 Bedroom/ 4 Bathroom Penthouse with Jacuzzi and Large Balcony

This stunning 207sq meter double level apartment with majestic views is situated on the 11th and 12th floor. It has 4 bedrooms with built in cupboards and flat screen TV's in every bedroom as well as 4 bathrooms. The spacious lounge and the 2<sup>nd</sup> smaller lounge with bar both have flat screen TV's. The kitchen is well equipped and forms part of the open plan lounge and dining area with sliding doors leading out onto the balcony. The large balcony on the 1st level has a Jacuzzi and shaded lounging area with a large portable gas barbecue. Amazing uninterrupted views over the ocean and Table Mountain. A truly magnificent place to spend time with spec