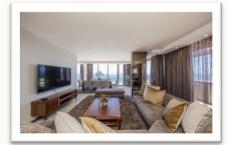

Infinity Apartments comprises of mostly 1 and 2 bedroom stylishly furnished apartments with well equipped kitchens and living areas. There is also a 2 and a 3 bedroom apartment each with a large open balcony with private splash pool. All apartments have a safe and secure parking on site

At Infinity Apartments guests/owners/tenants can make use of the outdoor pool area, barbeque facilities, workout in the fitness centre, have a dip in the indoor pool or they can enjoy a game of squash.