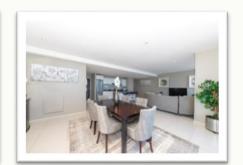

#### 2 Bedroom Apartment Deluxe With Large Balcony and Splash Pool

This beautiful 86sq meter 2 bedroom 2 bathroom apartment with a large balcony has stunning views of Table Mountain, Robben Island and the ocean. The main bedroom has a wall mounted TV and a ceiling fan, built in cupboard, dressing table with mirror and a sliding door that leads out onto the balcony. The en-suite bathroom has a bath with hand shower, hand basin and toilet. The second bedroom has a two single beds with a built in cupboard. A second bathroom with shower, wash basin and toilet is situated next to the second bedroom. The open plan living area consisting of kitchen, dining area and lounge with flat screen TV has sliding doors which open up onto the balcony with its own splash pool. There's plenty of space where you can enjoy a barbecue on the gas "braai", laze around in the sun or have sundowners while simply enjoying the most spectacular sunsets

# 2 Bedroom Superior Apartment with 2 Bathrooms and Spacious Living Area

Situated on the 10<sup>th</sup> floor this beautiful 110sq meter 2 bedroom 2 bathroom apartment with a stand on balcony has stunning views of Table Mountain, Robben Island and the ocean. The bedrooms are spacious and each have a queen size bed and a bunk bed (sleeping 4 per bedroom) ceiling fans with built in cupboards plus a dressing table with mirror. One bathroom has a bath with a hand shower, hand basin and toilet and the second bathroom has a shower, wash basin and toilet. The large open plan living area consisting of kitchen, dining area and lounge has sliding doors which open up onto the two stand-on balconies from where you can enjoy the most spectacular sunsets!

#### 3 Bedroom Apartment Deluxe With Large Balcony and Splash Pool

Absolutely stunning 110sq meter 3 bedroom 3 bathroom apartment with a large balcony and pool which has awesome views of Table Mountain and the ocean. The spacious main bedroom with flat screen TV is well designed with built in cupboards, a dressing table and a sliding door that leads out onto the balcony. The en-suite bathroom has a bath with a hand shower, hand basin and toilet. The second bedroom has a double bed with a built in cupboard. Situated across from the second bedroom is another bathroom with shower, wash basin and toilet. The 3<sup>rd</sup> bedroom also has a double bed (which can be changed to a bunk bed) with a built in cupboard and has a 3<sup>rd</sup> bathroom situated next to it with bath, wash basin and toilet. All bedrooms have sliding doors which open up onto the balcony. The stunning spacious open plan living has a well fitted kitchen, dining area and lounge which has sliding doors which open up onto the balcony with a splash pool. There's plenty of space where you can enjoy a barbecue on the gas "braai", laze around in the sun or have sundowners while simply enjoying the most spectacular sunsets!