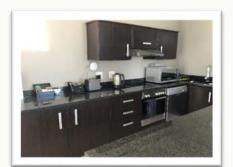

Infinity Apartments comprises of mostly 1 and 2 bedroom stylishly furnished apartments with well equipped kitchens and living areas. There is also a 2 and a 3 bedroom apartment each with a large open balcony with private splash pool. All apartments have a safe and secure parking on site

# 1 Bedroom Studio Apartment with Private Balcony Layout and Interior (G 11)

This lower floor bachelor apartment with its private 10sq meter balcony has beautiful views of Table Mountain, Robben Island and the ocean. The bedroom with built in cupboard, dressing table with mirror has two sliding doors which opens up into the lounge area. It has an en suite shower, basin and toilet. The open plan living area consisting of a kitchen, small dining area and lounge with a sliding door which opens up onto a private balcony where you can sit and relax while enjoying the best view in Cape Town.

#### **1 Bedroom Apartment**

This 60 sq meter apartment has stunning uninterrupted views of Table Mountain, Robben Island and the ocean. The bedroom is fitted with a ceiling fan, built in cupboard, dressing table with mirror and has sandblasted glass doors leading to the bathroom (bath, hand basin, toilet and separate shower) The open plan living area consists of the kitchen, dining area and lounge with double sliding doors which open up onto a stand-on balcony from where you can enjoy the best view in Cape Town.