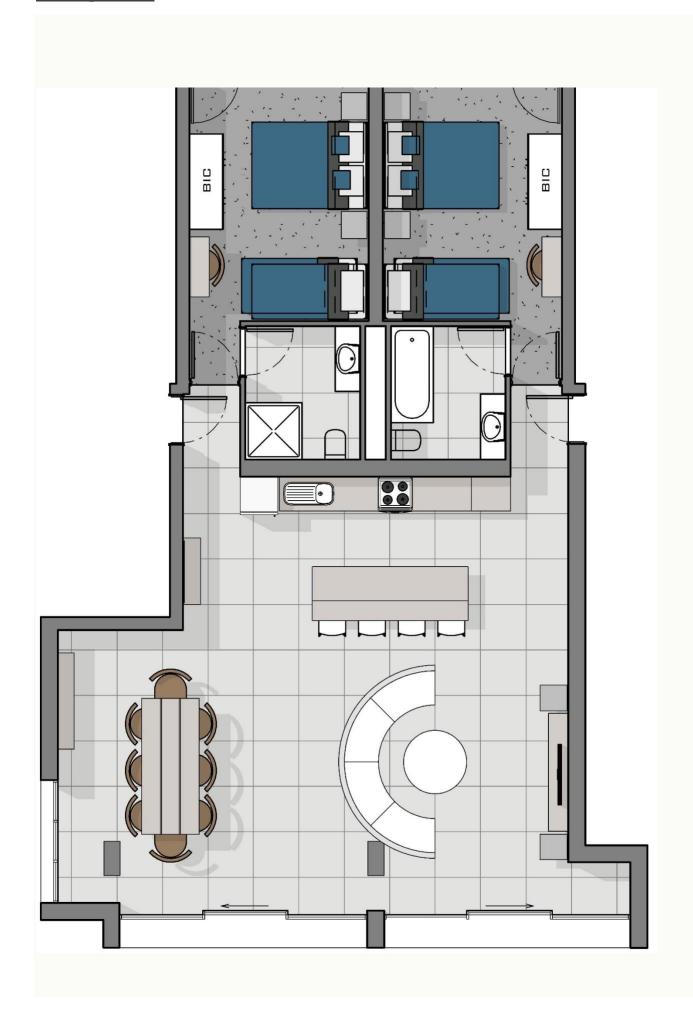

#### **2 Bedroom Apartment with stand on Balcony**

This 63sq meter apartment has stunning uninterrupted views of Table Mountain, Robben Island and the ocean. The main bedroom is fitted with a ceiling fan, built in cupboard and a dressing table with mirror. The inter-leading shared bathroom has a bath, hand basin, toilet and separate shower. The smaller second bedroom has a bunk bed (sleeping 2) and built in cupboard. The open plan living area consisting of a kitchen, dining area and lounge has a double sliding door which opens up onto a stand-on balcony from where you can enjoy the best view in Cape Town.

|       | Apartment | Description | Internal | Balcony | Total | Price incl | Levies | CSOS | Rates |
|-------|-----------|-------------|----------|---------|-------|------------|--------|------|-------|
|       |           |             | Size     | Size    | Size  | VAT        | _      |      |       |
| Level |           |             |          |         |       |            |        |      |       |
| 2     | 201       | 2 Bedroom   | 63       | 0       | 63    | R2 790 000 | R1 793 | R40  | R530  |
| 3     | 304       | 2 Bedroom   | 63       | 0       | 63    | R2 840 000 | R1 793 | R21  | R530  |
| 4     | 405       | 2 Bedroom   | 63       | 0       | 63    | R2 900 000 | R1 793 | R21  | R530  |
| 7     | 705       | 2 Bedroom   | 63       | 0       | 63    | R3 045 000 | R1 793 | R21  | R530  |
| 10    | 1003      | 2 Bedroom   | 68       | 0       | 68    | R3 375 000 | R1 936 | R23  | R558  |

#### **2 Bedroom Apartment with Corner Windows**

This 63sq meter apartment has stunning uninterrupted views of Table Mountain, Robben Island and the ocean. The main bedroom which is fitted with a ceiling fan, built in cupboard and a dressing table with mirror. The inter-leading shared bathroom has a bath, hand basin, toilet and separate shower. A smaller second bedroom is furnished with a bunk bed (sleeping 2) and built in cupboard. The open plan living area consisting of a kitchen, dining area and lounge has stacking corner windows which open up to allow you to enjoy the fresh sea air and the best view in Cape Town.

|       | Apartment | Description | Internal | Balcony | Total | Price incl | Levies | csos | Rates |
|-------|-----------|-------------|----------|---------|-------|------------|--------|------|-------|
|       |           |             | Size     | Size    | Size  | VAT        |        |      |       |
| Lovel | l i       |             | i        | İ       | İ     | İ          | İ      | 1 1  | İ     |
| Level |           |             |          |         |       |            |        |      |       |
| 2     | 201       | 2 Bedroom   | 63       | 0       | 63    | R2 790 000 | R1 793 | R40  | R530  |
| 5     | 501       | 2 Bedroom   | 63       | 0       | 63    | R2 940 000 | R1 793 | R21  | R530  |
|       |           |             |          |         |       |            |        |      |       |
| 3     | 308       | 2 Bedroom   | 63       | 0       | 63    | R2 840 000 | R1 793 | R21  | R530  |
| 7     | 708       | 2 Bedroom   | 63       | 0       | 63    | R3 045 000 | R1 793 | R21  | R530  |