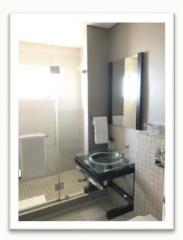

# 1 Bedroom Studio Apartment with Private Balcony Layout and Interior (G 11)

This lower floor bachelor apartment with its private 10sq meter balcony has beautiful views of Table Mountain, Robben Island and the ocean. The bedroom with built in cupboard, dressing table with mirror has two sliding doors which opens up into the lounge area. It has an en suite shower, basin and toilet. The open plan living area consisting of a kitchen, small dining area and lounge with a sliding door which opens up onto a private balcony where you can sit and relax while enjoying the best view in Cape Town.

#### **1 Bedroom Apartment**

This 60 sq meter apartment has stunning uninterrupted views of Table Mountain, Robben Island and the ocean. The bedroom is fitted with a ceiling fan, built in cupboard, dressing table with mirror and has sandblasted glass doors leading to the bathroom (bath, hand basin, toilet and separate shower) The open plan living area consists of the kitchen, dining area and lounge with double sliding doors which open up onto a stand-on balcony from where you can enjoy the best view in Cape Town.

#### **2 Bedroom Apartment with stand on Balcony**

This 63sq meter apartment has stunning uninterrupted views of Table Mountain, Robben Island and the ocean. The main bedroom is fitted with a ceiling fan, built in cupboard and a dressing table with mirror. The inter-leading shared bathroom has a bath, hand basin, toilet and separate shower. The smaller second bedroom has a bunk bed (sleeping 2) and built in cupboard. The open plan living area consisting of a kitchen, dining area and lounge has a double sliding door which opens up onto a stand-on balcony from where you can enjoy the best view in Cape Town.