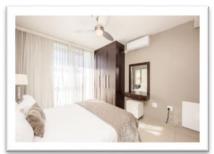

#### **1 Bedroom Apartment**

This 60 sq meter apartment has stunning uninterrupted views of Table Mountain, Robben Island and the ocean. The bedroom is fitted with a ceiling fan, built in cupboard, dressing table with mirror and has sandblasted glass doors leading to the bathroom (bath, hand basin, toilet and separate shower) The open plan living area consists of the kitchen, dining area and lounge with double sliding doors which open up onto a stand-on balcony from where you can enjoy the best view in Cape Town.

#### **2 Bedroom Apartment with stand on Balcony**

This 63sq meter apartment has stunning uninterrupted views of Table Mountain, Robben Island and the ocean. The main bedroom is fitted with a ceiling fan, built in cupboard and a dressing table with mirror. The inter-leading shared bathroom has a bath, hand basin, toilet and separate shower. The smaller second bedroom has a bunk bed (sleeping 2) and built in cupboard. The open plan living area consisting of a kitchen, dining area and lounge has a double sliding door which opens up onto a stand-on balcony from where you can enjoy the best view in Cape Town.