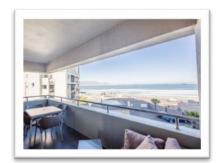

With uninterrupted views of Robben Island and Table Mountain, Cape Town's iconic rock face with its flat table top remains a favourite with almost every visitor that comes to Bloubergstrand! The silhouette of this spectacular mountain taken with a backdrop of cloud and sky and a foreground of ocean and sand is one where famous photographers have stood to capture this iconic shaped mountain of Cape Town. All the apartments are west-facing, ensuring that every unit enjoys the magnificent views of Cape Town, Table Mountain and Robben Island.

#### **FITNESS CENTRE**

View from the apartments