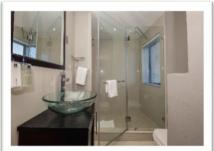

#### **1 Bedroom Apartment**

This 60 sq meter apartment has stunning uninterrupted views of Table Mountain, Robben Island and the ocean. The bedroom is fitted with a ceiling fan, built in cupboard, dressing table with mirror and has sandblasted glass doors leading to the bathroom (bath, hand basin, toilet and separate shower) The open plan living area consists of the kitchen, dining area and lounge with double sliding doors which open up onto a stand-on balcony from where you can enjoy the best view in Cape Town.

#### **2 Bedroom Apartment with stand on Balcony**

This 63sq meter apartment has stunning uninterrupted views of Table Mountain, Robben Island and the ocean. The main bedroom is fitted with a ceiling fan, built in cupboard and a dressing table with mirror. The inter-leading shared bathroom has a bath, hand basin, toilet and separate shower. The smaller second bedroom has a bunk bed (sleeping 2) and built in cupboard. The open plan living area consisting of a kitchen, dining area and lounge has a double sliding door which opens up onto a stand-on balcony from where you can enjoy the best view in Cape Town.

#### **2 Bedroom Apartment with Corner Windows**

This 63sq meter apartment has stunning uninterrupted views of Table Mountain, Robben Island and the ocean. The main bedroom which is fitted with a ceiling fan, built in cupboard and a dressing table with mirror. The inter-leading shared bathroom has a bath, hand basin, toilet and separate shower. A smaller second bedroom is furnished with a bunk bed (sleeping 2) and built in cupboard. The open plan living area consisting of a kitchen, dining area and lounge has stacking corner windows which open up to allow you to enjoy the fresh sea air and the best view in Cape Town.