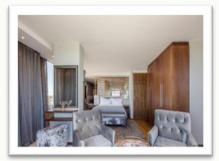

# 2 Bedroom Superior Apartment with 2 Bathrooms and Spacious Living Area

Situated on the 10<sup>th</sup> floor this beautiful 110sq meter 2 bedroom 2 bathroom apartment with a stand on balcony has stunning views of Table Mountain, Robben Island and the ocean. The bedrooms are spacious and each have a queen size bed and a bunk bed (sleeping 4 per bedroom) ceiling fans with built in cupboards plus a dressing table with mirror. One bathroom has a bath with a hand shower, hand basin and toilet and the second bathroom has a shower, wash basin and toilet. The large open plan living area consisting of kitchen, dining area and lounge has sliding doors which open up onto the two stand-on balconies from where you can enjoy the most spectacular sunsets!